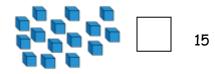

1) Fill in the gap using the correct symbol and words.

2) Choose numbers that make each sentence true.

38 < \_\_\_

38 is \_\_\_\_\_.

3)\_\_>46

\_\_\_\_ is \_\_\_\_\_ 46.

Spicy: Reasoning and Problem Solving