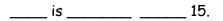

1) Fill in the gap using the correct symbol and words.

2) Choose numbers that make each sentence true.

38 < \_\_\_

38 is \_\_\_\_\_.

3)\_\_>46

\_\_\_\_ is \_\_\_\_\_ 46.

Spicy: Reasoning and Problem Solving