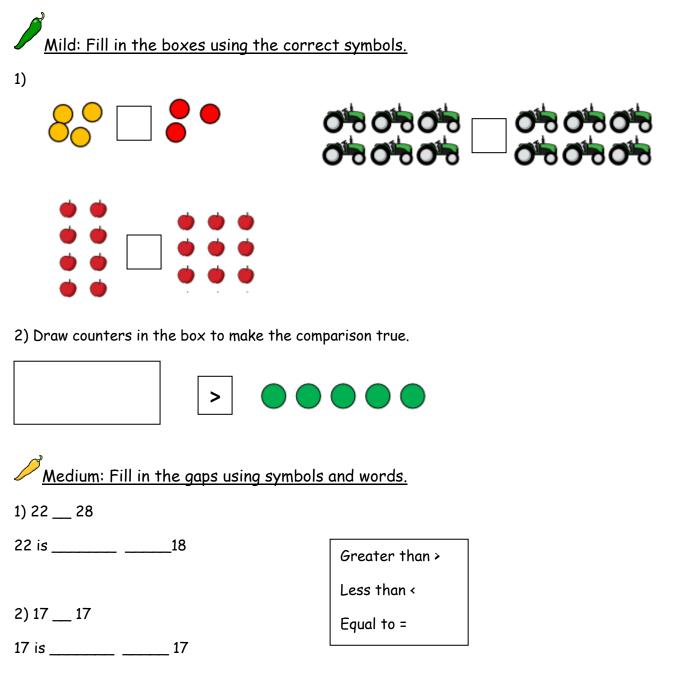

## Maths Chilli Challenge

Look at the challenges below, choose a level of chilli you want to start with. If you feel confident, have a go at the next set of questions.

3) 12 \_\_\_ 10 12 is \_\_\_\_\_ 10